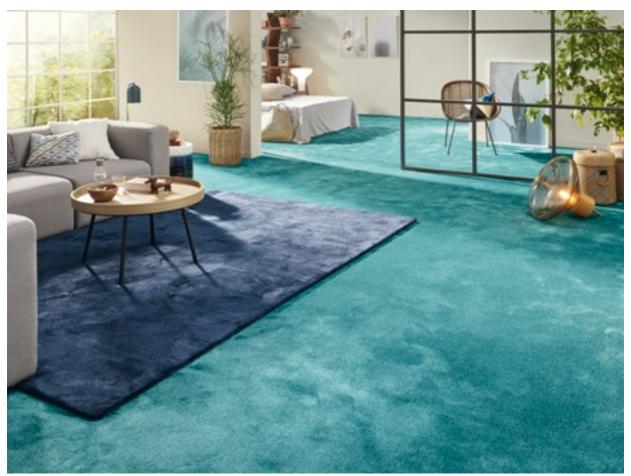

# IT'S A SUPERIOR 1064! WHEN CHARISMA TAKES ON A VIBRANT AURA.

- **1**. This modern, softly glowing Saxony-style carpet lets you and your home shine, also thanks to the expressive design palette.
- **2**. It exudes a cosy, warm feeling when your bare feet enjoy the impressively soft surface made of high-quality shimmering fibres.
- **3**. It is the ideal relaxation landscape for the entire family, with many charismatic colours and styles along with the CE and GUT seals of approval.

Superior 1064, 3Q58 in combination with 3Q59