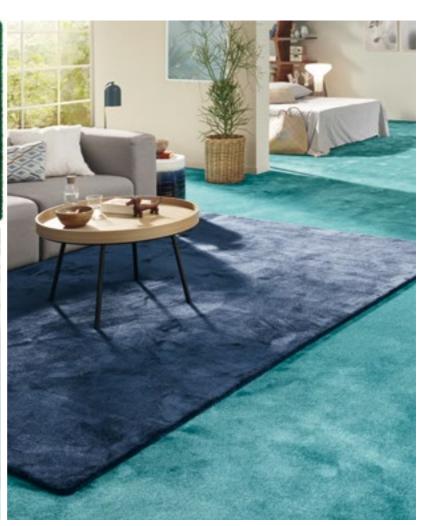

# IT'S A SUPERIOR 1064! WHEN CHARISMA TAKES ON A VIBRANT AURA.

- **1**. This modern, softly glowing Saxony-style carpet lets you and your home shine, also thanks to the expressive design palette.
- **2**. It exudes a cosy, warm feeling when your bare feet enjoy the impressively soft surface made of high-quality shimmering fibres.
- **3**. It is the ideal relaxation landscape for the entire family, with many charismatic colours and styles along with the CE and GUT seals of approval.

Superior 1064, 3Q58 in combination with 3Q59