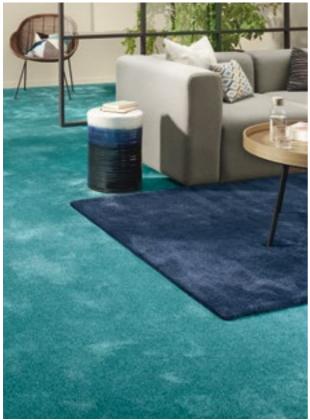

# IT'S A SUPERIOR 1064! WHEN CHARISMA TAKES ON A VIBRANT AURA.

- **1**. This modern, softly glowing Saxony-style carpet lets you and your home shine, also thanks to the expressive design palette.
- **2**. It exudes a cosy, warm feeling when your bare feet enjoy the impressively soft surface made of high-quality shimmering fibres.
- **3**. It is the ideal relaxation landscape for the entire family, with many charismatic colours and styles along with the CE and GUT seals of approval.

Superior 1064, 3Q58 in combination with 3Q59