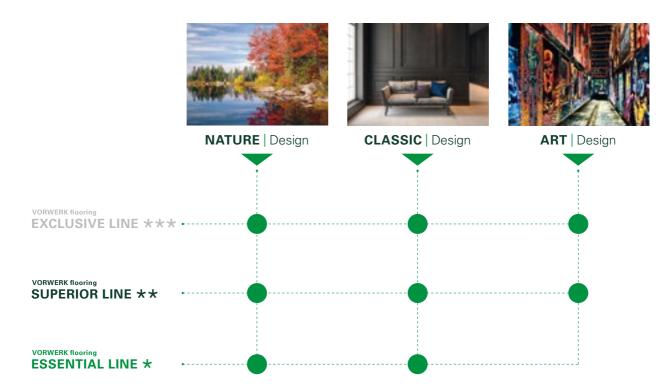

# WHEN WE CAN PROVE OUR CREDO "UNIQUE FLOOR COVERINGS SINCE 1883" WITH 3 PRODUCT LINES, 3 STYLE WORLDS AND MILLIONS OF POSSIBILITIES.

Our unique range of products is the guarantee that you will find the most beautiful and best floor coverings at Vorwerk. Our product lines Vorwerk flooring ESSENTIAL LINE, Vorwerk flooring SUPERIOR LINE and Vorwerk flooring EXCLUSIVE LINE with our style worlds NATURE | Design, CLASSIC | Design or ART | Design fulfil nearly every wish.

# 3 PRODUCT LINES

Whether broadloom, tile or free-form – with our three product lines Vorwerk flooring ESSENTIAL LINE, Vorwerk flooring SUPERIOR LINE and Vorwerk flooring EXCLUSIVE LINE, you define the material, the feel, the construction design and resilience of your new Vorwerk, from high to the very highest standards.

### **3 STYLE WORLDS**

Whether timelessly elegant, inspired by nature or artistically offbeat, with NATURE | Design, CLASSIC | Design and ART | Design, you define the attitude towards life on your Vorwerk.