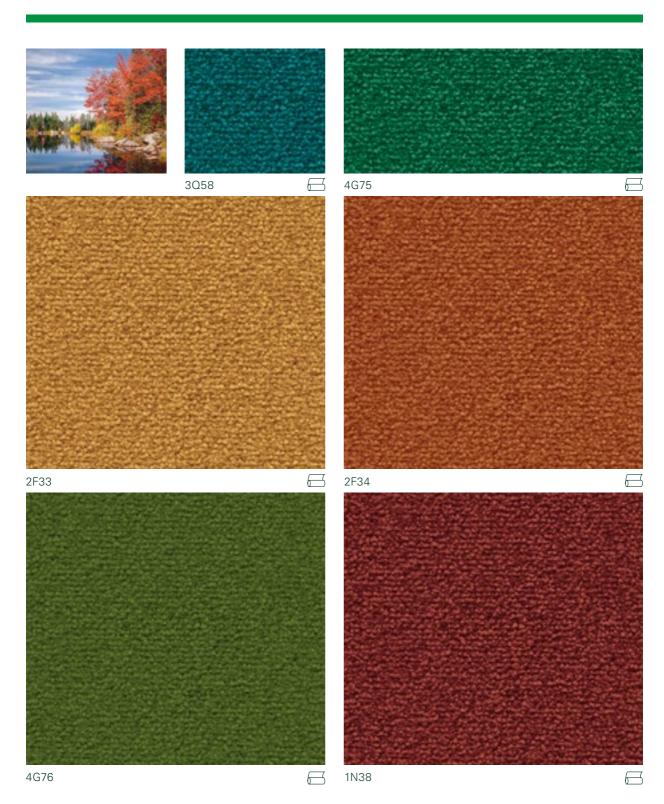

# IT'S A VORWERK! WHEN MILLIONS OF POSSIBILITIES MAKE MILLIONS OF WISHES POSSIBLE.

From timeless to trendy, from low key to striking, all products are available in 15 colours, lots of them even in 25 or 30. If, contrary to expectations, the right nuance is not among them, our "Made-to-Order Tailoring" is able to make any desired colour you choose.\*

Superior 1064, 3Q58 in combination with 3Q59