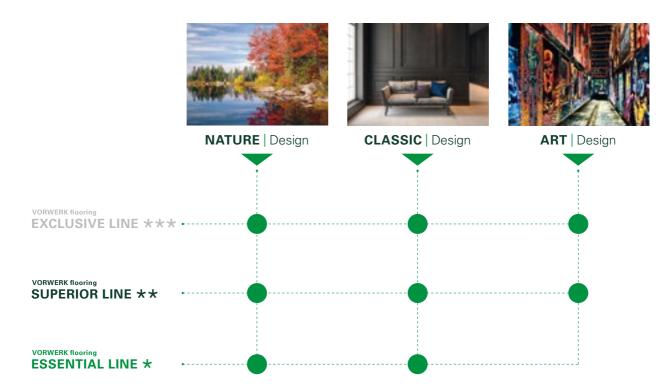

# WHEN WE CAN PROVE OUR CREDO "UNIQUE FLOOR COVERINGS SINCE 1883" WITH 3 PRODUCT LINES, 3 STYLE WORLDS AND MILLIONS OF POSSIBILITIES.

Our unique range of products is the guarantee that you will find the most beautiful and best floor coverings at Vorwerk. Our product lines Vorwerk flooring ESSENTIAL LINE, Vorwerk flooring SUPERIOR LINE and Vorwerk flooring EXCLUSIVE LINE with our style worlds NATURE | Design, CLASSIC | Design or ART | Design fulfil nearly every wish.

# 3 PRODUCT LINES

Whether broadloom, tile or free-form – with our three product lines Vorwerk flooring ESSENTIAL LINE, Vorwerk flooring SUPERIOR LINE and Vorwerk flooring EXCLUSIVE LINE, you define the material, the feel, the construction design and resilience of your new Vorwerk, from high to the very highest standards.

#### **3 STYLE WORLDS**

Whether timelessly elegant, inspired by nature or artistically offbeat, with NATURE | Design, CLASSIC | Design and ART | Design, you define the attitude towards life on your Vorwerk.