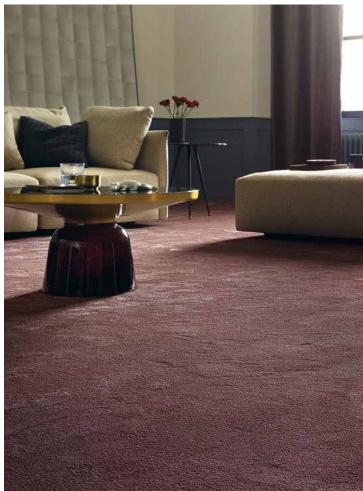

## IT'S A SUPERIOR 1007! WHEN YOU TOUCH THE SURFACE AND IT ELEGANTLY SHIMMERS.

- **1.** With its elegant shimmer, silky aesthetics and smooth haptics, the voluminous soft-shine Saxony features some of the most demanded market trends.
- **2**. The high-quality polyamide fibres provide both exceptional brilliance and the highest comfort in living spaces.
- **3.** Even the wheels of an aluminium chair are no match for the velvety fibres.

Take us at our word.

Superior 1007, 3N69