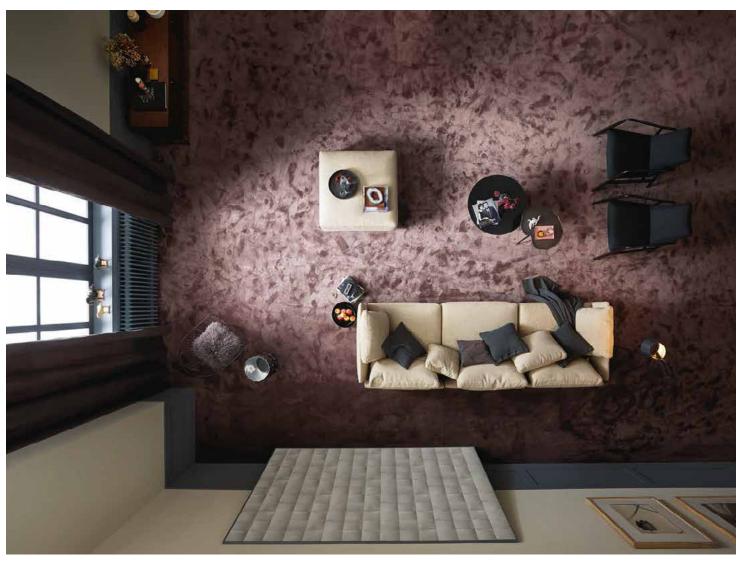

## IT'S A SUPERIOR 1007! WHEN YOU TOUCH THE SURFACE AND IT ELEGANTLY SHIMMERS.

- **1.** With its elegant shimmer, silky aesthetics and smooth haptics, the voluminous soft-shine Saxony features some of the most demanded market trends.
- **2**. The high-quality polyamide fibres provide both exceptional brilliance and the highest comfort in living spaces.
- **3.** Even the wheels of an aluminium chair are no match for the velvety fibres.

Take us at our word.

Superior 1007, 3N69