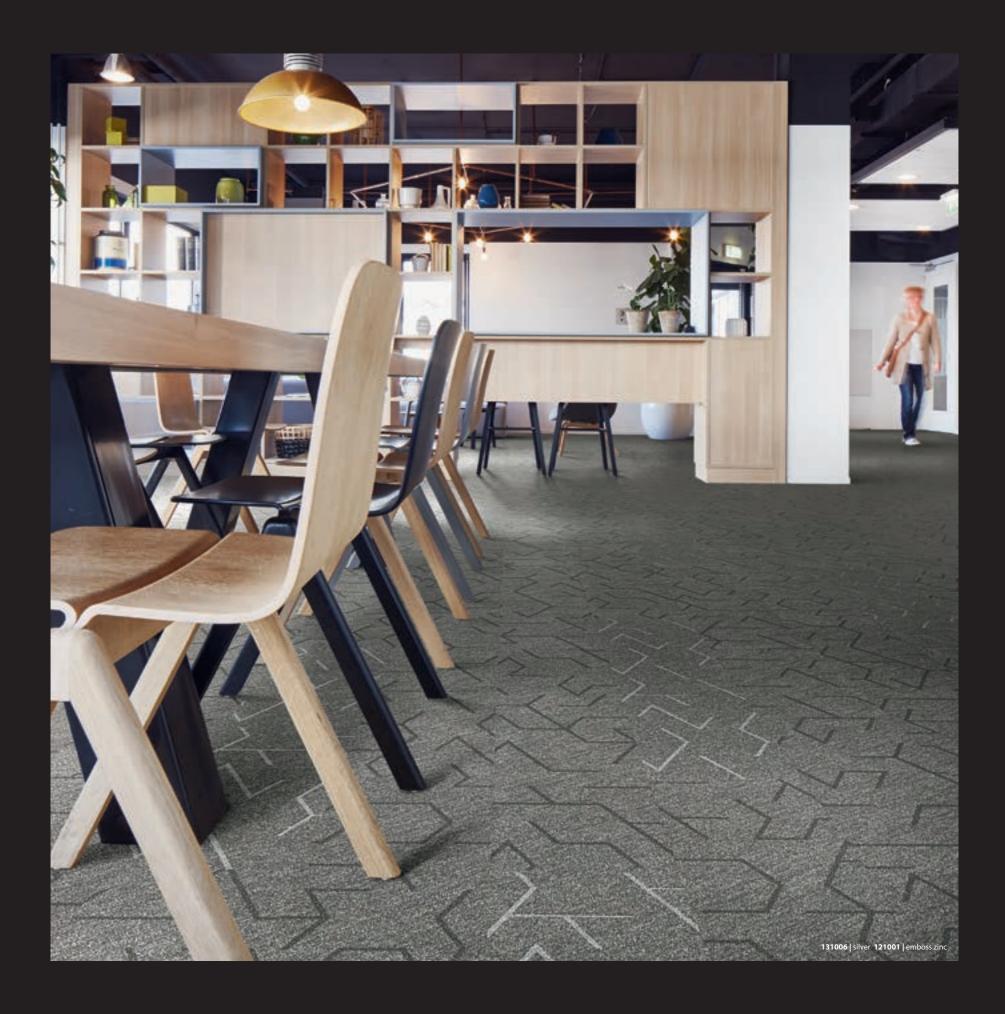

## **Triad**

This pattern offers you the creative freedom to mix and match, combining colours and installation methods easily to customise your floor. It looks great laid brick, herringbone or basket weave and has a range of exciting colourways with highlight options and a unique embossed version to add more texture and tactility to your floor.

### **Box-cross**

With one design you can transform a space. With Box-cross every plank is unique containing a pattern that subtly changes from cross to box fading one into the other along the length whilst a diagonal texture plays across the width blending the planks together.

### Lava

Lava is all about texture and colour giving you an opportunity to define space, highlight areas and explore creative design combinations in every way possible. From subtle shades to vibrant brights Lava brings a palette of choice to the floor.

## **Seagrass**

The ultimate playground when it comes to floordesigns. The Seagrass is happy when it is laid as herringbone or even double herringbone but also as brick or basketweave these designs completely come to live. The colours are easy to combine but having just one colour is more than sophisticated.