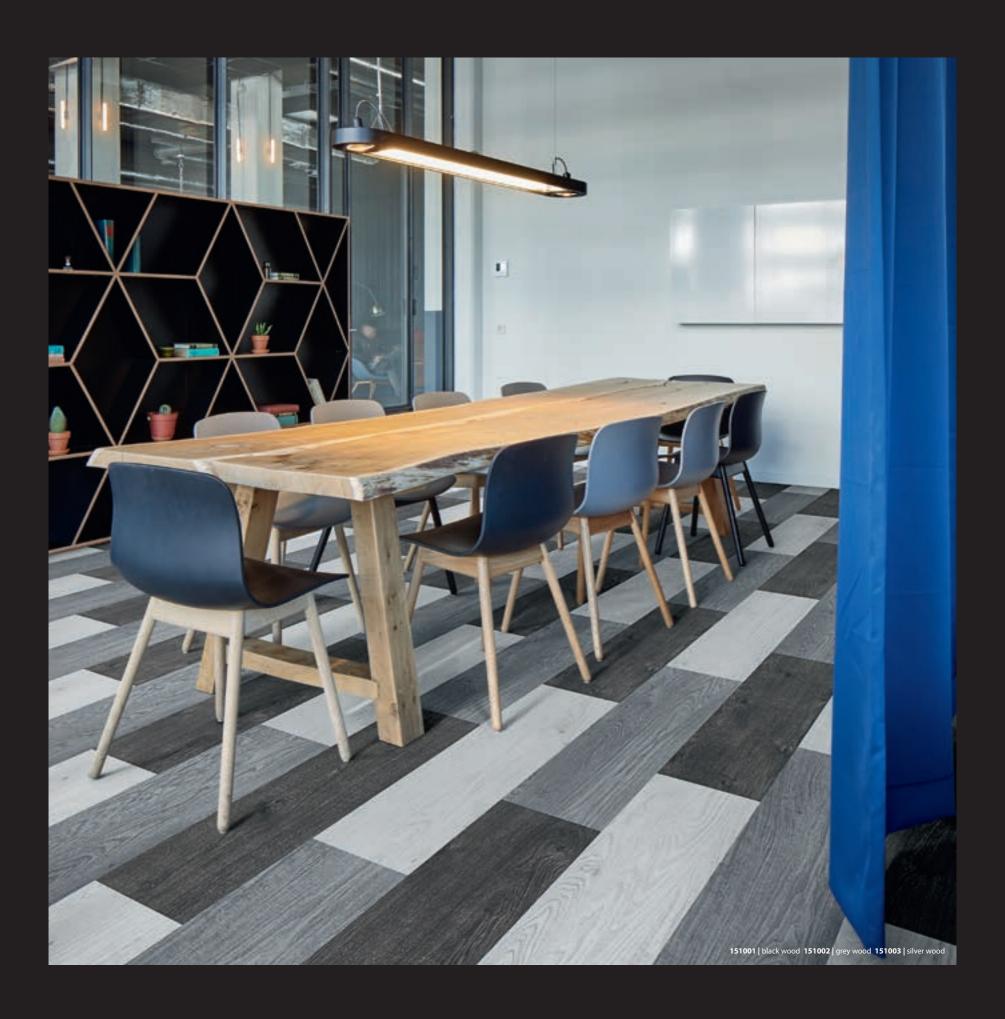

## Wood

A wood pattern on a textile floor you think? You will be amazed on how it looks but also how it feels and performs. A nice warm underfoot, no noise of ticking shoes and no wear. The ideal floor in offices, hotelrooms or elderly care locations. It is a mindset change. Get the looks of real wood with the advantages of a textile floor. All installation patterns are possible, use your imagination.