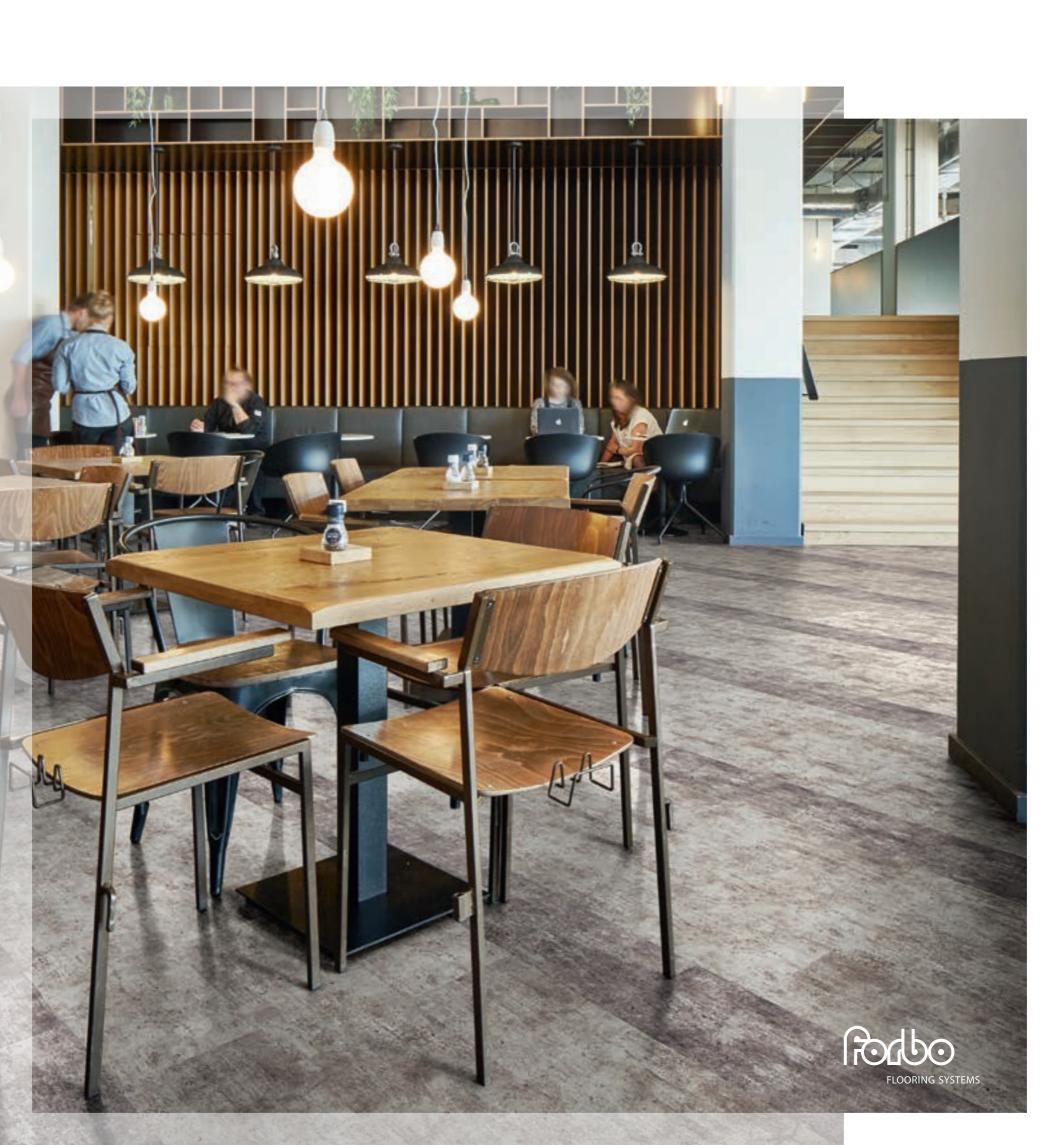

## Concrete

A concrete look like never before. Highly detailed, warm and tactile but with a durability to rival a real concrete floor. Experiment with its four colourways to create sophisticated combinations with a timeless look.