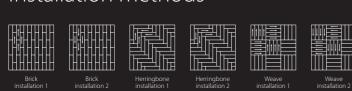

# Flotex Planks laattamallisto 2017

Travico Oy, Puutarhatie 22, 01300 Vantaa puh. (09) 477 0780, www.travico.fi







## **Triad**

This pattern offers you the creative freedom to mix and match, combining colours and installation methods easily to customise your floor. It looks great laid brick, herringbone or basket weave and has a range of exciting colourways with highlight options and a unique embossed version to add more texture and tactility to your floor.







#### Installation methods



Tile size 100 x 25 cm





### **Box-cross**

With one design you can transform a space. With Box-cross every plank is unique containing a pattern that subtly changes from cross to box fading one into the other along the length whilst a diagonal texture plays across the width blending the planks together.







#### Installation methods







Tile size 100 x 25 cm







### Lava

Lava is all about texture and colour giving you an opportunity to define space, highlight areas and explore creative design combinations in every way possible. From subtle shades to vibrant brights Lava brings a palette of choice to the floor.





#### Installation methods







#### Installation methods



Tile size 100 x 25 cm







## **Seagrass**

The ultimate playground when it comes to floordesigns.