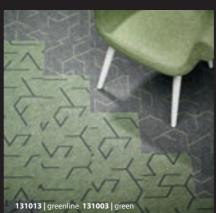

## **Triad**

This pattern offers you the creative freedom to mix and match, combining colours and installation methods easily to customise your floor. It looks great laid brick, herringbone or basket weave and has a range of exciting colourways with highlight options and a unique embossed version to add more texture and tactility to your floor.