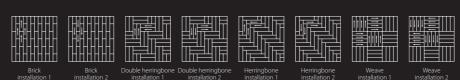

#### Installation methods

Tile size 100 x 25 cm

## Installation methods

Tile size 100 x 25 cm