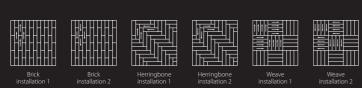

with highlight options and a unique embossed version to add more texture and tactility to your floor.







#### Installation methods



Tile size 100 x 25 cm





### **Box-cross**

With one design you can transform a space. With Box-cross every plank is unique containing a pattern that subtly changes from cross to box fading one into the other along the length whilst a diagonal texture plays across the width blending the planks together.







#### Installation methods







Tile size 100 x 25 cm







### Lava

Lava is all about texture and colour giving you an opportunity to define space, highlight areas and explore creative design combinations in every way possible. From subtle shades to vibrant brights Lava brings a palette of choice to the floor.





#### Installation methods







#### Installation methods



Tile size 100 x 25 cm







## **Seagrass**

The ultimate playground when it comes to floordesigns. The Seagrass is happy when it is laid as herringbone or even double herringbone but also as brick or basketweave these designs completely come to live. The colours are easy to combine but having just one colour is more than sophisticated.





## Concrete

A concrete look like never before. Highly detailed, warm and tactile but with a durability to rival a real concrete floor. Experiment with its four colourways to create sophisticated combinations with a timeless look.



#### Installation methods







## Installation methods



Tile size 100 x 25 cm

## Wood

A wood pattern on a textile floor you think? You will be amazed on how it looks but also how i