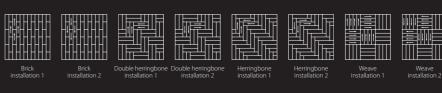

## **Seagrass**

The ultimate playground when it comes to floordesigns. The Seagrass is happy when it is laid as herringbone or even double herringbone but also as brick or basketweave these designs completely come to live. The colours are easy to combine but having just one colour is more than sophisticated.

## Installation methods

Tile size 100 x 25 cm