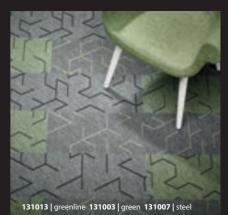

## **Triad**

This pattern offers you the creative freedom to mix and match, combining colours and installation methods easily to customise your floor. It looks great laid brick, herringbone or basket weave and has a range of exciting colourways with highlight options and a unique embossed version to add more texture and tactility to your floor.