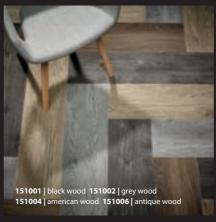

## Wood

A wood pattern on a textile floor you think? You will be amazed on how it looks but also how it feels and performs. A nice warm underfoot, no noise of ticking shoes and no wear. The ideal floor in offices, hotelrooms or elderly care locations. It is a mindset change. Get the looks of real wood with the advantages of a textile floor. All installation patterns are possible, use your imagination.