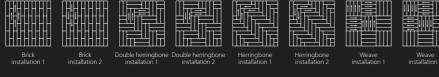

#### Installation methods

Tile size 100 x 25 cm

## Installation methods

Tile size 100 x 25 cm