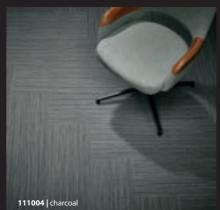

## Concrete

A concrete look like never before. Highly detailed, warm and tactile but with a durability to rival a real concrete floor. Experiment with its four colourways to create sophisticated combinations with a timeless look.

## Installation methods

Tile size 100 x 25 cm