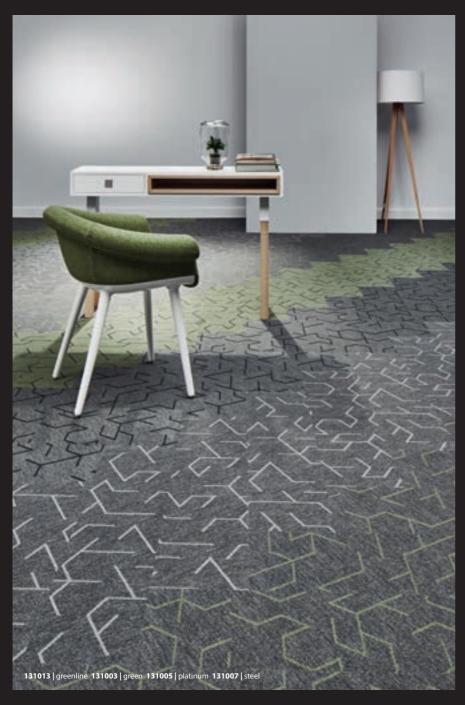

## **Triad**

This pattern offers you the creative freedom to mix and match, combining colours and installation methods easily to customise your floor. It looks great laid brick, herringbone or basket weave and has a range of exciting colourways with highlight options and a unique embossed version to add more texture and tactility to your floor.

### **Box-cross**

With one design you can transform a space. With Box-cross every plank is unique containing a pattern that subtly changes from cross to box fading one into the other along the length whilst a diagonal texture plays across the width blending the planks together.

### Lava

Lava is all about texture and colour giving you an opportunity to define space, highlight areas and explore creative design combinations in every way possible. From subtle shades to vibrant brights Lava brings a palette of choice to the floor.

## **Seagrass**

The ultimate playground when it comes to floordesigns. The Seagrass is happy when it is laid as herringbone or even double herringbone but also as brick or basketweave these designs completely come to live. The colours are easy to combine but having just one colour is more than sophisticated.