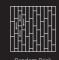

### **Box-cross**

With one design you can transform a space. With Box-cross every plank is unique containing a pattern that subtly changes from cross to box fading one into the other along the length whilst a diagonal texture plays across the width blending the planks together.

#### Installation methods

Tile size 100 x 25 cm