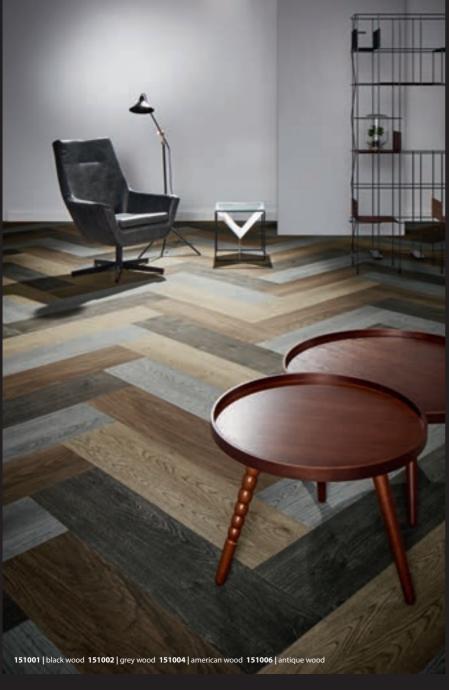

## Wood

A wood pattern on a textile floor you think? You will be amazed on how it looks but also how it feels and performs. A nice warm underfoot, no noise of ticking shoes and no wear. The ideal floor in offices, hotelrooms or elderly care locations. It is a mindset change. Get the looks of real wood with the advantages of a textile floor. All installation patterns are possible, use your imagination.