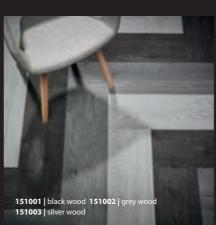

## Wood

A wood pattern on a textile floor you think? You will be amazed on how it looks but also how it feels and performs. A nice warm underfoot, no noise of ticking shoes and no wear. The ideal floor in offices, hotelrooms or elderly care locations. It is a mindset change. Get the looks of real wood with the advantages of a textile floor. All installation patterns are possible, use your imagination.