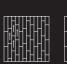

## **Triad**

This pattern offers you the creative freedom to mix and match, combining colours and installation methods easily to customise your floor. It looks great laid brick, herringbone or basket weave and has a range of exciting colourways with highlight options and a unique embossed version to add more texture and tactility to your floor.

#### Installation methods

Tile size 100 x 25 cm