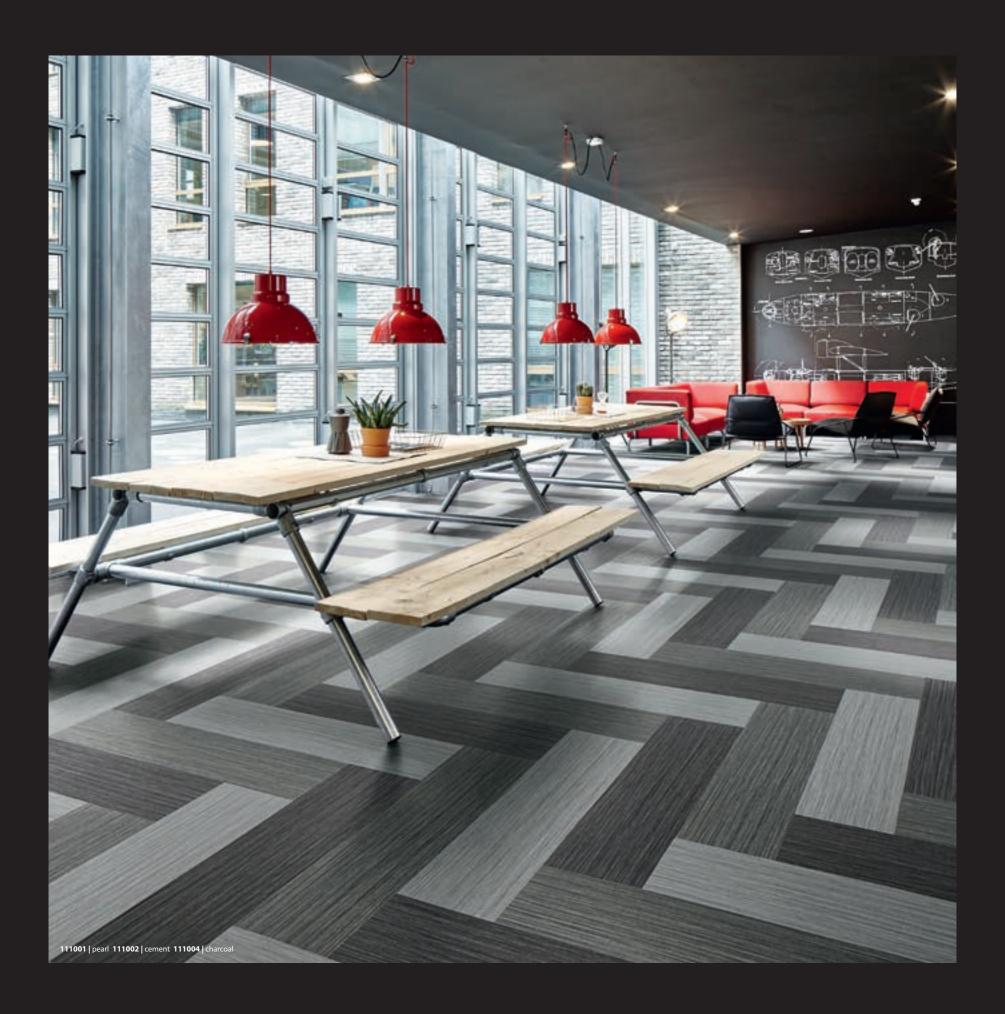

## Concrete

A concrete look like never before. Highly detailed, warm and tactile but with a durability to rival a real concrete floor. Experiment with its four colourways to create sophisticated combinations with a timeless look.