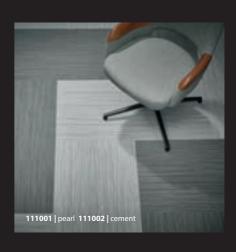

## Concrete

A concrete look like never before. Highly detailed, warm and tactile but with a durability to rival a real concrete floor. Experiment with its four colourways to create sophisticated combinations with a timeless look.

## Installation methods

Tile size 100 x 25 cm