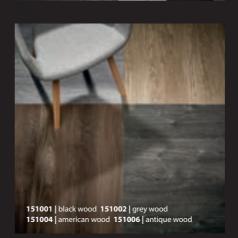

## Wood

A wood pattern on a textile floor you think? You will be amazed on how it looks but also how it feels and performs. A nice warm underfoot, no noise of ticking shoes and no wear. The ideal floor in offices, hotelrooms or elderly care locations. It is a mindset change. Get the looks of real wood with the advantages of a textile floor. All installation patterns are possible, use your imagination.