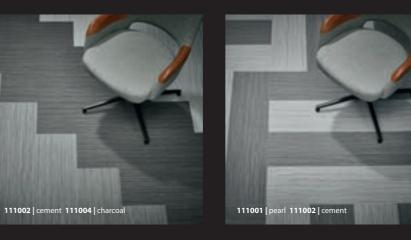

## Concrete

A concrete look like never before. Highly detailed, warm and tactile but with a durability to rival a real concrete floor. Experiment with its four colourways to create sophisticated combinations with a timeless look.

## Installation methods

Tile size 100 x 25 cm