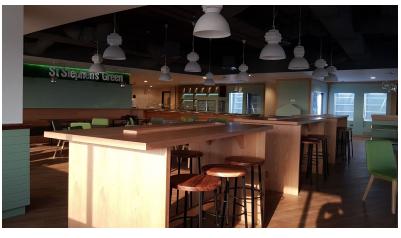

St. Stephens Green restaurant needed a new floor. To minimise disruption, the solution was the Designflooring Palio Core range, which could be fitted on top of the existing tile floor. This enabled the quick turnaround and reopening of the main restaurant in time for the new semester.