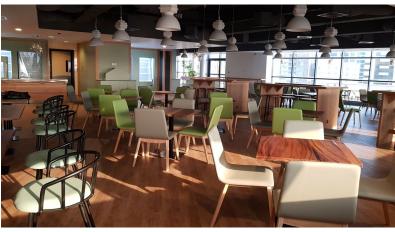

St. Stephens Green restaurant needed a new floor. To minimise disruption, the solution was the Designflooring Palio Core range, which could be fitted on top of the existing tile floor. This enabled the quick turnaround and reopening of the main restaurant in time for the new semester.