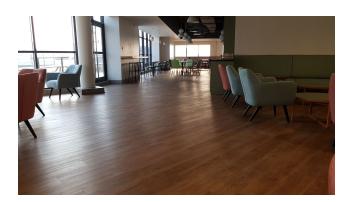

St. Stephens Green restaurant needed a new floor. To minimise disruption, the solution was the Designflooring Palio Core range, which could be fitted on top of the existing tile floor. This enabled the quick turnaround and reopening of the main restaurant in time for the new semester.