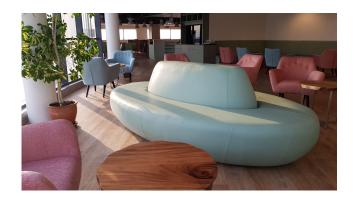

St. Stephens Green restaurant needed a new floor. To minimise disruption, the solution was the Designflooring Palio Core range, which could be fitted on top of the existing tile floor. This enabled the quick turnaround and reopening of the main restaurant in time for the new semester.