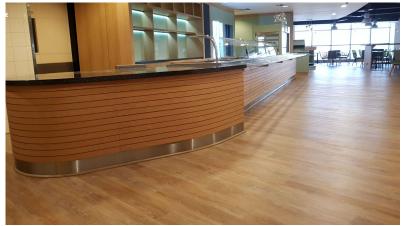

St. Stephens Green restaurant needed a new floor. To minimise disruption, the solution was the Designflooring Palio Core range, which could be fitted on top of the existing tile floor. This enabled the quick turnaround and reopening of the main restaurant in time for the new semester.