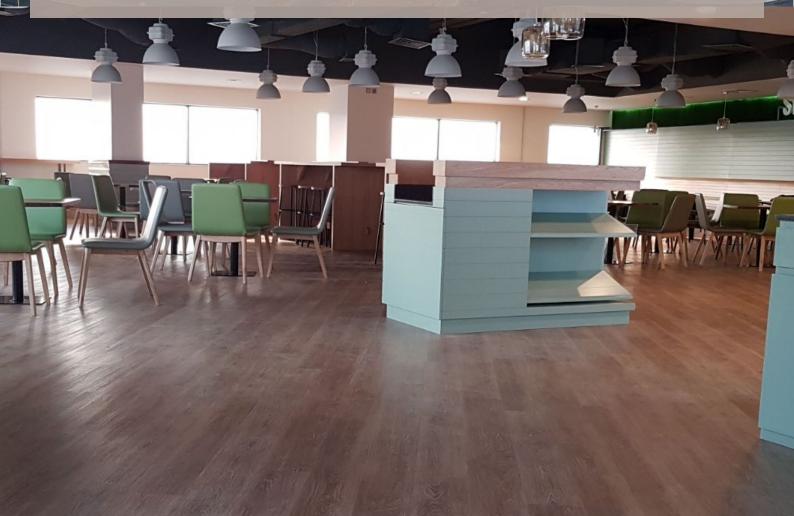

St. Stephens Green restaurant needed a new floor. To minimise disruption, the solution was the Designflooring Palio Core range, which could be fitted on top of the existing tile floor. This enabled the quick turnaround and reopening of the main restaurant in time for the new semester.