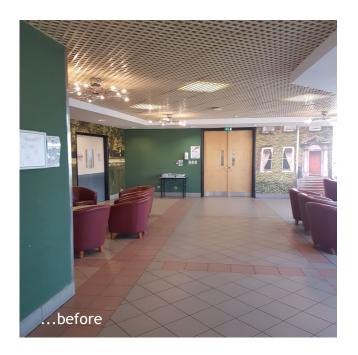

St. Stephens Green restaurant needed a new floor. To minimise disruption, the solution was the Designflooring Palio Core range, which could be fitted on top of the existing tile floor. This enabled the quick turnaround and reopening of the main restaurant in time for the new semester.